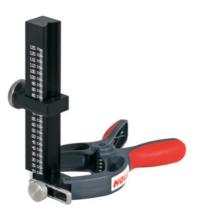

#### Version:

Tools are set to length from 20 - 125 mm and are held in the jaws by a clamping spring - no force needs to be applied.

#### Advantage:

Pre-setting of tool free lengths up to 125 mm, saves time due to ease of operation, tools do not "drop through" e.g. for shrink-fit arbors, high stability, high degree of safety.

#### **Application:**

Tools can be pre-set to 0.5 mm accuracy, suitable for all tool arbors (such as shrink-fit arbors, ER collets, Weldon arbors etc. ).

#### Suitable for :

All popular parallel tools from  $\emptyset$  3 - 20 mm.