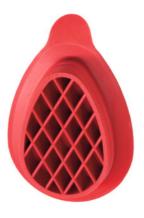

## **Heel shock absorption, Colour: ROT**

#### **Version:**

Exchangeable heel shock absorption, adapted to individual requirements in terms of weights and stresses. The outstanding shock absorption behaviour reduces the pressure within the shoe to a natural amount, thus selectively reducing the stress on the back and significantly reducing fatigue.

Can be used for the SECURA VARIO® system.