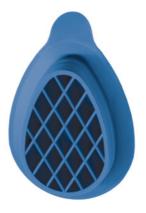

## Heel shock absorption, Colour: BLAU

#### **Version:**

Exchangeable heel shock absorption, adapted to individual requirements in terms of weights and stresses. The outstanding shock absorption behaviour reduces the pressure within the shoe to a natural amount, thus selectively reducing the stress on the back and significantly reducing fatigue.

Can be used for the SECURA VARIO® system.