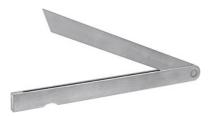

#### **Version:**

**Sliding square** with reference edges and other faces machined. With screw clamp joint. **Application:** 

The two movable stocks can be set to any angle and locked with a wing nut.

# **Technical description**

| Arm length          | 200 mm                                    |
|---------------------|-------------------------------------------|
| Shank cross-section | 20×9 mm                                   |
| Angular locking     | stepless adjustment with a wing nut clamp |
| Material            | Stainless steel, INOX                     |
| Type of product     | Sliding bevel                             |