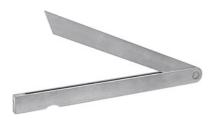

#### **Version:**

**Sliding square** with reference edges and other faces machined. With screw clamp joint. **Application:** 

The two movable stocks can be set to any angle and locked with a wing nut.