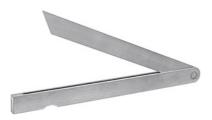

# Setting bevel stainless steel, Stock length: 500mm

#### **Version:**

**Sliding square** with reference edges and other faces machined. With screw clamp joint. **Application:** 

The two movable stocks can be set to any angle and locked with a wing nut.

# **Technical description**

| Shank cross-section | 25×9 mm                                   |
|---------------------|-------------------------------------------|
| Arm length          | 500 mm                                    |
| Angular locking     | stepless adjustment with a wing nut clamp |
| Material            | Stainless steel, INOX                     |
| Type of product     | Sliding bevel                             |