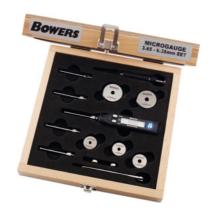

## Internal micrometer MicroGauge, Measuring range: 2,25-4,25mm

#### **Supplied with:**

With 1 battery No. 081560 357, setting rings with UKAS calibration certificates.

#### Note:

Available as individual micrometers or as a set, depth stops available on request. Diatest probes can be connected using an additional adapter.

### **Technical description**

| Repeatability                                           | 0.001 mm                                                                                                                                 |
|---------------------------------------------------------|------------------------------------------------------------------------------------------------------------------------------------------|
| Number of setting rings                                 | 7                                                                                                                                        |
| Measuring range of the micrometer head                  | 2.25–2.75; 2.5–3; 2.75–3.25; 3–3.5; 3.25–3.75; 3.5–4; 3.75–4.25 mm                                                                       |
| Linearity                                               | Ø 1.0 – 1.55: maximum 2% of the measurement travel; at least 0.001/Ø 1.5 – 6.35: maximum 1% of the measurement travel; at least 0.001 mm |
| Number of measuring heads                               | 7                                                                                                                                        |
| Selectable display                                      | 0.01/0.001/0.0005 mm                                                                                                                     |
| Measuring range                                         | 2.25 - 4.25 mm                                                                                                                           |
| Number of batteries contained                           | 2                                                                                                                                        |
| Article no of the battery / rechargeable battery fitted | 081560 357                                                                                                                               |
| IP Index of Protection                                  | IP 65                                                                                                                                    |
| Power supply                                            | Battery-powered                                                                                                                          |
| Standard                                                | DIN 863                                                                                                                                  |
| Reversible reading                                      | mm / inch                                                                                                                                |
| Interface                                               | RS232C interface                                                                                                                         |
| Interface                                               | USB interface                                                                                                                            |
| Measurement technology                                  | digital                                                                                                                                  |
| Packaging                                               | sturdy box                                                                                                                               |
| Calibration                                             | Price on request                                                                                                                         |
| Type of product                                         | 2-point internal micrometer                                                                                                              |