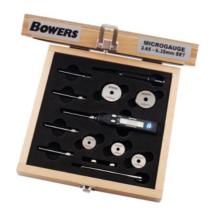

### **Version:**

2-point bore measuring system for high-precision measurement of bores between 0.95 – 10.35 mm. The compact format and low weight (no more than a ball-point pen) facilitates measurement of small precision components. Hard chrome plated spherical measurement contacts. Clear LCD display with switchable resolution down to 0.0005 mm. Data output via RS232 or USB proximity. Dust-tight and proof against jets of water (IP65).

#### **Supplied with:**

With 1 battery No. 081560 357, setting rings with UKAS calibration certificates.

### **Technical description**

| Measuring range of the micrometer head                  | 3.65–4.35 ; 4.15–4.85; 4.65–5.35;<br>5.15–5.85; 5.65–6.35 mm                                                                             |
|---------------------------------------------------------|------------------------------------------------------------------------------------------------------------------------------------------|
| Repeatability                                           | 0.001 mm                                                                                                                                 |
| Selectable display                                      | 0.01 / 0.001 / 0.0005 mm                                                                                                                 |
| Number of measuring heads                               | 5                                                                                                                                        |
| Measuring range                                         | 3.65 - 6.35 mm                                                                                                                           |
| Number of setting rings                                 | 5                                                                                                                                        |
| Linearity                                               | Ø 1.0 – 1.55: maximum 2% of the measurement travel; at least 0.001/Ø 1.5 – 6.35: maximum 1% of the measurement travel; at least 0.001 mm |
| Number of batteries contained                           | 2                                                                                                                                        |
| Article no of the battery / rechargeable battery fitted | 081560 357                                                                                                                               |
| IP Index of Protection                                  | IP 65                                                                                                                                    |
| Power supply                                            | Battery-powered                                                                                                                          |
| Standard                                                | DIN 863                                                                                                                                  |
| Reversible reading                                      | mm / inch                                                                                                                                |
| Interface                                               | RS232C interface                                                                                                                         |
| Interface                                               | USB interface                                                                                                                            |
| Measurement technology                                  | digital                                                                                                                                  |
| Packaging                                               | sturdy box                                                                                                                               |
| Calibration                                             | Price on request                                                                                                                         |
| Type of product                                         | 2-point internal micrometer                                                                                                              |