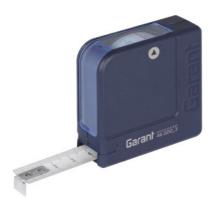

## Tape measure with viewing window, Band length: 2m

## **Description**

#### **Version:**

- · Shock-resistant plastic casing.
- · Aluminium inlay on both work faces, giving exact contact surfaces for inside and outside measurement.
- · Aluminium profiles resistant to heat and mechanical loads.
- Tape measure stove enamelled, with black characters. Cambered = non-buckling with sliding end hook (for inside and outside measurements). Sharp-contrast, abrasionresistant rustproof scale.
- · Graduations mm / mm (upper / lower edges).
- · Viewing window scale reads in the same direction as the tape.