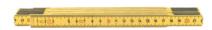

# Wooden folding rule yellow, Length: 2 m

#### **Version:**

Enclosing high-strength jointed sections with hardened steel springs and concealed rivet. Yellow dip painted throughout.

Graduations in mm at both bottom and top. Easy-to-read graduations. Decimal figures red.

Sections of high quality beech wood.

Material: Beech wood Number of sections: 10

Width: 16 mm Thickness: 3.3 mm

## **Technical description**

| Length             | 2 m          |
|--------------------|--------------|
| Width              | 16 mm        |
| Thickness          | 3.3 mm       |
| Number of sections | 10           |
| Standard           | EG III       |
| Material           | Beech wood   |
| Type of product    | Folding rule |