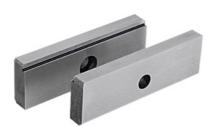

# Pair of clamping jaws with stepped upper edge, for jaw width: 100mm

### **Application:**

The additional jaws extend the application range greatly. Hydraulic compensation jaws for multiple clamping of round material or for clamping components with surface deviations on request.

#### **Suitable for:**

**GARANT** NC No. 360510; 360465; 361290.

**HOLEX** No. 362010.

**ALLMATIC** No. 362250 – 362300 and also with base jaw No. 361500 – 361520 suitable for version NC8. Adaptor jaws No. 361600, 361620 also suitable for all NC versions.