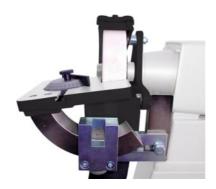

# Tool mounting plate left-hand, Type: AT2

#### **Version:**

Solid tool mounting plate with angle adjustment stop. Adjustable between  $-5^{\circ}$  and  $+15^{\circ}$ . Angle stop adjustable  $2\times90^{\circ}$ .

### Note:

A hollowed grinding wheel (such as shape 5) is necessary if used with a tool mounting plate. See No. 077509 for suitable protective shields. Incompatible with DS double-ended grinding machine with dust extraction No. 077514.