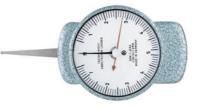

### Spring balance, maximum measuring range: 30N

### Version:

Sturdy metal housing in practical design; hammer finish. Clear dial face with double scale for measuring in both directions. With pointer and memory pointer.

#### Application:

For electrical engineering and fine mechanical work, e.g. setting the contact pressure of relay springs, checking the brush pressure on motors or for adjusting tension or compression springs.