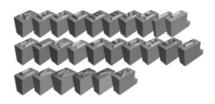

### **Content:**

Character segments: No. 291910

#### Note:

Fitting at least 26 segments possible.

The maximum number depends on the respective character width.