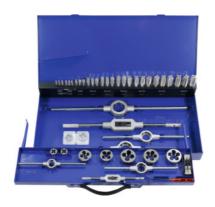

#### **Version:**

**Strong sheet metal case** with carrying handle and 2 offset catches. Each tool is securely stored in its own holder and immediately ready to hand. The taps are raised up vertically when the lid is opened. For more detailed descriptions of the content see individual products.

#### **Content:**

1 each tap set, 3-piece, No. 130150: Size M5; M6; M8; M10; M12; M14; M16; M18; M20

1 each die No. 140300: Size M5; M6; M8; M10; M12; M14; M16; M18; M20

1 each adjustable tap wrench No. 148400: Size 1.1/2; 3

1 each die stock No. 149300: Size 20×7; 25×9; 30×11; 38×14; 45×18

1 thread gauge No. 477000: Size M/W 1 screwdriver No. 664300: Size 3×60

Thread type: M

Flank angle: 60 degrees