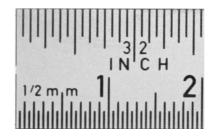

#### **Version:**

Made of **stainless** spring steel. Clean, electrolytically applied, black graduations and figures with smooth surface. Easy to read. Rounded edges to prevent injuries.

Upper edge with inch graduations. Lower edge with mm graduations.