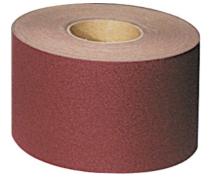

# Abrasive cloth (A) economy roll, brown KK 114 F, 100 mm × 50 m, Grit: 150

#### Version:

Densely woven cotton cloth evenly spread with synthetic resin bonded **Aluminium Oxide (A).** Very good grit bonding, high abrasion performance and long service life.

Type VSM KK 114 F: Brown fabric, for extremely demanding applications. This grade is **particularly supple, resistant to oil and petroleum** and can be torn in longitudinal direction to yield clean edges without fraying.

## **Technical description**

| Grit                 | 150                          |  |  |
|----------------------|------------------------------|--|--|
| Grit designation     | medium                       |  |  |
| Grinding media       | Standard aluminium oxide (A) |  |  |
| Grinding medium code | А                            |  |  |
| Economy roll width   | 100 mm                       |  |  |