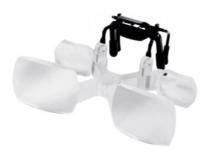

# maxDETAIL Clip additional lens, Magnification (x-times): 2

#### **Version:**

Galileo type additional lenses for glasses, can be adjusted for height and swung up.

### **Advantage:**

Especially for those who wear glasses, very low weight.