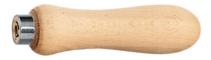

# Hardwood file handle, Overall length: 160mm

#### **Version:**

Of hardwood drawn from PEFC-certified forests, ergonomically shaped. Ferrule made of **seamless steel tube**, pressed deeply into the handle, so that the handle cannot split when the file is fitted. The ferrule is permanently attached to the handle.