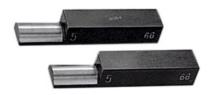

# Pair of jaws with cylindrical step, Stepped Ø of jaw pairs: 4mm

#### **Version:**

**Jaws** with cylindrical step DIN 861, sheet 2, for internal and external measurements and as a setting aid.

# **Technical description**

| overall length          | 43 mm           |
|-------------------------|-----------------|
| Width                   | 9 mm            |
| largest measuring depth | 8 mm            |
| Height                  | 7 mm            |
| Stepped Ø of jaw pairs  | 4 mm            |
| Type of product         | Measuring blade |