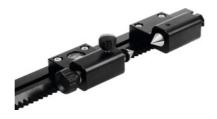

#### **Version:**

Modular, flexible, and versatile sets of high-quality aluminium components with long-life Hardcoat surface. All construction sets are specifically extendable. Pair of tailstocks for quick and easy mounting of test pieces. One with fixed tip, one with sprung tip which can be clamped as required. The tailstocks are secured directly to the T-slot of the rack rail.