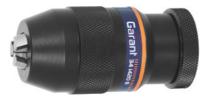

## Self-tightening drill chuck, Type: 6

#### Version:

Industrial version With drill chuck taper DIN 238 **Application:** For fitting to arbors No. 342300 - 342887 or directly on to the machine spindle. For use on bench drills.

### **Technical description**

| Clamping range              | 0 - 8 mm            |
|-----------------------------|---------------------|
| External Ø                  | 37 mm               |
| Drill head length closed    | 78 mm               |
| Drill chuck taper           | B 10                |
| largest drill chuck taper Ø | 10.094 mm           |
| Type of product             | Drill chuck keyless |