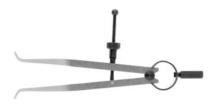

# Internal spring calipers, Length L: 150mm

#### **Version:**

With fixed measuring faces.

**Sturdy design with long arms,** made of tool steel. Points and measuring faces ground and hardened. Solid spindle with adjusting nut for quick and fine adjustment. Annular spring provides constant spring tension.

## **Technical description**

| Length L            | 150 mm   |
|---------------------|----------|
| Opening width       | 120 mm   |
| Shank cross-section | 7×7 mm   |
| Smallest bore size  | 18 mm    |
| Type of product     | Dividers |