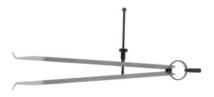

## Internal spring calipers, Length L: 290mm

#### **Version:**

With fixed measuring faces.

**Sturdy design with long arms,** made of tool steel. Points and measuring faces ground and hardened. Solid spindle with adjusting nut for quick and fine adjustment. Annular spring provides constant spring tension.

## **Technical description**

| Shank cross-section | 8×8 mm   |
|---------------------|----------|
| Length L            | 290 mm   |
| Opening width       | 240 mm   |
| Smallest bore size  | 26 mm    |
| Type of product     | Dividers |