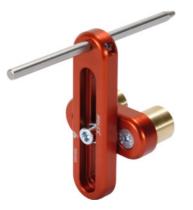

#### Version:

• Stepless and quick adjustment.

#### $\cdot\,$ The stop can be fitted and removed quickly.

Up to 5 times higher clamping force than with standard magnets due to Samarium-Cobalt core. **Application:** 

On all magnetic surfaces such as vices, measuring devices, drilling machines, and lathes etc.

# Material:

Anodised aluminium. suitable for: Vices with magnetic surfaces