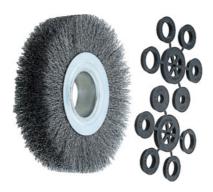

#### **Version:**

Waved wire firmly crimped into the steel body. **High density,** high concentricity, and good wear resistance. Adaptable to various different mounting bores by use of **interchangeable reducing rings** (supplied).

# **Technical description**

| Length of brush section H <sub>1</sub> | 23 mm                      |
|----------------------------------------|----------------------------|
| Brush Ø D₁                             | 100 mm                     |
| Reducing ring Ø                        | 12/12.7/16/20/22.2/25.4 mm |
| maximum speed                          | 8000 min <sup>-1</sup>     |
| Brush width                            | 19 mm                      |
| Bore Ø d <sub>1</sub>                  | 30 mm                      |