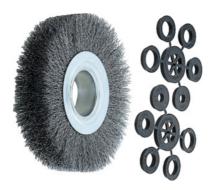

#### **Version:**

Waved wire firmly crimped into the steel body. **High density,** high concentricity, and good wear resistance. Adaptable to various different mounting bores by use of **interchangeable reducing rings** (supplied). Bore with double spline.

## **Technical description**

| Reducing ring Ø                        | 12/12.7/16/20/22.2/25.4/30 mm |
|----------------------------------------|-------------------------------|
| Length of brush section H <sub>1</sub> | 50 mm                         |
| Bore Ø can be opened up to             | 80 mm                         |
| Brush Ø D₁                             | 250 mm                        |
| maximum speed                          | 3600 min <sup>-1</sup>        |
| Brush width                            | 25 mm                         |