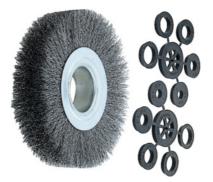

### LESSMANN®

Wire wheel brush Steel wire 0.30 / 0.35 mm, Brush Ø D1 $\times$  bristle width L1: 300X35mm

#### Version:

Waved wire firmly crimped into the steel body. **High density,** high concentricity, and good wear resistance. Adaptable to various different mounting bores by use of **interchangeable reducing rings** (supplied). Bore with double spline.

## **Technical description**

| Bore Ø can be opened up to             | 100 mm     |
|----------------------------------------|------------|
| Brush Ø D <sub>1</sub>                 | 300 mm     |
| Reducing ring Ø                        | 30 mm      |
| Length of brush section H <sub>1</sub> | 60 mm      |
| maximum speed                          | 3000 min⁻¹ |
| Brush width                            | 26 mm      |