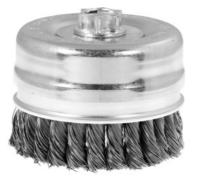

# Cup brush Steel wire 0.50 mm, Brush Ø D1× thread M: 80XM14mm

#### Version:

Smooth steel wire, **knotted** and firmly crimped into the steel body. **Very aggressive brushing effect with high wear resistance.** With **safety support ring**, after removal other bristle heights are available.

### Application:

Specially to accept angle grinders. With **M14 internal thread.** 

# **Technical description**

| Bristle thickness             | 0.5 mm     |
|-------------------------------|------------|
| Brush Ø D <sub>1</sub>        | 80 mm      |
| Length of brush section $H_1$ | 25 + 15 mm |
| Safety support ring           | yes        |
| maximum speed                 | 9000 min⁻¹ |
| Thread M                      | M14        |