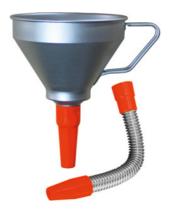

#### **Version:**

Funnel with removable outlet. Funnel  $\varnothing$  160 mm. **Funnel of galvanised steel** with integral sieve of brass, can be unscrewed, straight outlet of polyethylene for use even at low heights. Additional flexible metal discharge, 90° flexibility.