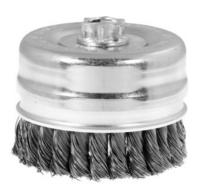

# Cup brush Steel wire 0.50 mm, Brush Ø D1× thread M: 100XM14mm

#### **Version:**

Smooth steel wire, **knotted** and firmly crimped into the steel body. **Very aggressive brushing effect with high wear resistance.** With **safety support ring**, after removal other bristle heights are available.

#### **Application:**

Specially to accept angle grinders.

With M14 internal thread.

# **Technical description**

| Bristle thickness                      | 0.5 mm                 |
|----------------------------------------|------------------------|
| Brush Ø D <sub>1</sub>                 | 100 mm                 |
| maximum speed                          | 8500 min <sup>-1</sup> |
| Safety support ring                    | yes                    |
| Length of brush section H <sub>1</sub> | 23 + 12.5 mm           |
| Thread M                               | M14                    |