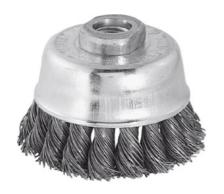

# Cup brush Stainless steel wire 0.50 mm, Brush Ø D1× thread M: 65XM14mm

#### **Version:**

Smooth steel wire, **knotted** and firmly crimped into the steel body. **Very aggressive brushing effect with high wear resistance.** 

#### **Application:**

Specially to accept angle grinders.

With M14 internal thread.

Type of product Cup brush