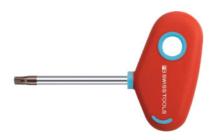

## Screwdriver for Torx®, with T-handle, Torx® profile: TX15

#### **Version:**

Ergonomically shaped T-handle with non-allergenic elastomer coating and a core of particularly tough and impact-resistant polypropylene. Blade of PB Swiss Tools special alloy, surface nickel-plated and chrome-plated. Black tip.

Blade length: 60 mm overall length: 100 mm

# **Technical description**

| overall length  | 100 mm                       |
|-----------------|------------------------------|
| Blade length    | 60 mm                        |
| Torx® profile   | TX15                         |
| Drive profile   | Screwdriver for TORX® screws |
| Type of product | Screwdrivers                 |