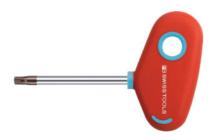

## Screwdriver for Torx®, with T-handle, Torx® profile: TX20

#### **Version:**

Ergonomically shaped T-handle with non-allergenic elastomer coating and a core of particularly tough and impact-resistant polypropylene. Blade of PB Swiss Tools special alloy, surface nickel-plated and chrome-plated. Black tip.

Blade length: 60 mm overall length: 100 mm