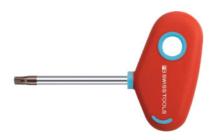

## Screwdriver for Torx®, with T-handle, Torx® profile: TX25

### **Description**

#### **Version:**

Ergonomically shaped T-handle with non-allergenic elastomer coating and a core of particularly tough and impact-resistant polypropylene. Blade of PB Swiss Tools special alloy, surface nickel-plated and chrome-plated. Black tip.

Blade length: 80 mm overall length: 120 mm