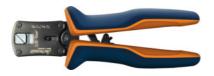

# Crimping tool for terminal sleeves, for conductor cross-section: 10mm2

#### **Version:**

Steel body with compound action. Defined crimping force accurately ensured by integral stop function.

Accurate **parallel crimping** with synchronously actuated crimping jaws. DIN-compatible **square crimping** = optimum contact areas.