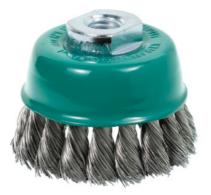

## **LESSMANN**°

Cup brush Stainless steel wire 0.35 mm, Brush Ø D1× thread M: 65XM14mm

#### Version:

Smooth steel wire, **knotted** and firmly crimped into the steel body. **Very aggressive brushing** effect with high wear resistance.

## Application:

Specially to accept angle grinders. With **M14 internal thread.** 

### **Technical description**

| Brush $\varnothing$ D <sub>1</sub>     | 65 mm                   |
|----------------------------------------|-------------------------|
| Length of brush section H <sub>1</sub> | 20 mm                   |
| Bristle thickness                      | 0.35 mm                 |
| maximum speed                          | 12500 min <sup>-1</sup> |
| Safety support ring                    | no                      |
| Thread M                               | M14                     |
| Brush material                         | Stainless steel wire    |