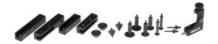

#### Supplied with:

3 pairs of measuring tips with measuring discs  $\emptyset$  6 mm,  $\emptyset$  10 mm,  $\emptyset$  12.5 mm, 2 pairs of measuring tips with anvil cones  $\emptyset$  9 mm, 60° and  $\emptyset$  12 mm, 60°, 1 pair of measuring tips with measuring cylinders  $\emptyset$  1.5×9 mm, 1× hexagon key L-wrench. 1 pair measuring tip carriers, long.