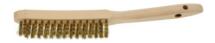

# Wire hand brush Waved brass wire 0.25 mm, Number of rows of bristles: 2

### **Version:**

Curved wooden body with two holes for hanging. Length of brush section 140 mm, wire length 25 mm, overall length approx. 290 mm.

# **Technical description**

| Number of rows of bristles             | 2          |
|----------------------------------------|------------|
| Base body width                        | 22 mm      |
| Working length L₃                      | 140 mm     |
| Length of brush section H <sub>1</sub> | 25 mm      |
| Overall length L                       | 290 mm     |
| Brush material                         | Brass wire |
| Bristle thickness                      | 0.25 mm    |
| Base body material                     | Wood       |
| Type of product                        | Wire brush |