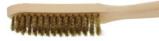

## Wire hand brush Waved brass wire 0.25 mm, Number of rows of bristles: 4

.....

#### Version:

Curved wooden body with two holes for hanging. Length of brush section 140 mm, wire length 25 mm, overall length approx. 290 mm.

## **Technical description**

| Number of rows of bristles             | 4          |
|----------------------------------------|------------|
| Base body width                        | 35 mm      |
| Working length L <sub>3</sub>          | 140 mm     |
| Length of brush section H <sub>1</sub> | 25 mm      |
| Overall length L                       | 290 mm     |
| Brush material                         | Brass wire |
| Bristle thickness                      | 0.25 mm    |
| Base body material                     | Wood       |
| Type of product                        | Wire brush |