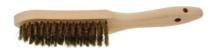

# Wire hand brush Waved brass wire 0.25 mm, Number of rows of bristles: 6

#### **Version:**

Curved wooden body with two holes for hanging. Length of brush section 140 mm, wire length 25 mm, overall length approx. 290 mm.

# **Technical description**

| Number of rows of bristles             | 6          |
|----------------------------------------|------------|
| Base body width                        | 45 mm      |
| Working length L₃                      | 140 mm     |
| Length of brush section H <sub>1</sub> | 25 mm      |
| Overall length L                       | 290 mm     |
| Brush material                         | Brass wire |
| Bristle thickness                      | 0.25 mm    |
| Base body material                     | Wood       |
| Type of product                        | Wire brush |