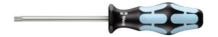

# "Stainless" screwdriver for Torx®, with stainless steel blade, Torx® profile: TX10

#### **Version:**

**Kraftform handle** made of impact resistant plastic with integral soft zones facilitates torque transmission and thus protects hand and arm. Blade of stainless steel.

## **Technical description**

| overall length             | 161 mm                       |
|----------------------------|------------------------------|
| Blade length               | 80 mm                        |
| Torx® profile              | TX10                         |
| Drive profile              | Screwdriver for TORX® screws |
| Manufacturer's designation | 3367 TX                      |
| Material                   | Stainless steel, INOX        |
| Type of product            | Screwdriver                  |