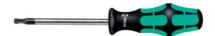

#### **Version:**

**Kraftform handle** made of impact-resistant plastic with integral soft zones. Blade of high-alloy tool steel, tip shown as **ball point**; can be applied up to an angle of 25°.

Blade length: 115 mm overall length: 220 mm