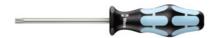

# "Stainless" screwdriver for Torx®, with stainless steel blade, Torx® profile: TX15

#### **Version:**

**Kraftform handle** made of impact resistant plastic with integral soft zones facilitates torque transmission and thus protects hand and arm. Blade of stainless steel.