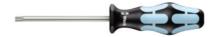

# "Stainless" screwdriver for Torx®, with stainless steel blade, Torx® profile: TX30

#### **Version:**

**Kraftform handle** made of impact resistant plastic with integral soft zones facilitates torque transmission and thus protects hand and arm. Blade of stainless steel.