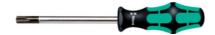

#### **Version:**

**Kraftform handle** made of impact resistant plastic with integral soft zones. **Blade** made of high quality tool steel. Surface matt chrome-plated, black tips.