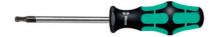

#### **Version:**

**Kraftform handle** made of impact-resistant plastic with integral soft zones. Blade of high-alloy tool steel, tip shown as **ball point**; can be applied up to an angle of 25°.

Blade length: 80 mm overall length: 178 mm