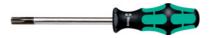

#### Version:

**Kraftform handle** made of impact resistant plastic with integral soft zones. **Blade** made of high quality tool steel. Surface matt chrome-plated, black tips.