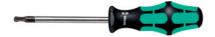

# Description

#### **Version:**

**Kraftform handle** made of impact-resistant plastic with integral soft zones. Blade of high-alloy tool steel, tip shown as **ball point**; can be applied up to an angle of 25°.

Blade length: 100 mm overall length: 198 mm