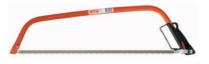

# BAHCO

Bow saw with saw blade Rip-toothed, Blade length: 760mm

#### Version:

Bow made of oval, varnished steel tube with clamping lever. Saw blade made of original Swedish steel. **With hardened tooth tips.** Precision ground and exactly set.

**Rip-toothed** (HZ) 4 teeth before the raker – always sharp. For all types of wood, particularly green wood.

### **Technical description**

| Blade length    | 760 mm      |
|-----------------|-------------|
| Blade height    | 18 mm       |
| Tooth profile   | Rip-toothed |
| Type of product | Bow saw     |